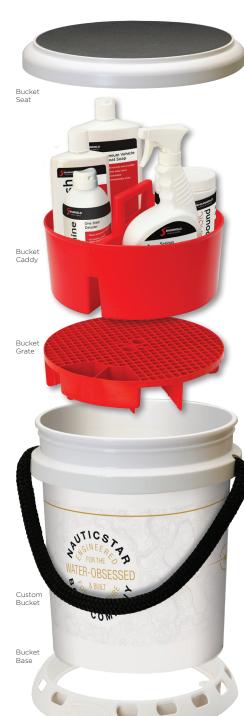

### **PROMOTE YOUR BRAND!**

- 5-Gallon Premium Bucket
- Full-Color, 315° Graphic Area
- Heat-Fused, Durable Graphic
- Comfortable Rope Handle

LARGE 29.5" X 8.5" GRAPHIC AREA

#### GREAT FOR OEM BUILDERS, TOURNAMENTS, CHARITY EVENTS

**AND CORPORATE GIFTS**. Using state-of-the-art printing equipment Shurhold will brand your buckets with a custom FULL-COLOR, heatfused, durable graphic. This digital technology allows custom runs as low as 36 units. Stock rope options include Black or Blue, with other colors available upon special quote. Buckets come in Black or White. Additional bucket accessories are available.