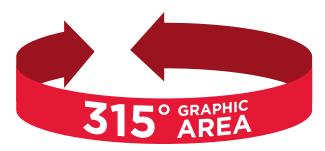

### **PROMOTE YOUR BRAND!**

- 5-Gallon Premium Bucket
- Full-Color, 315° Graphic Area
- Heat-Fused, Durable Graphic
- Comfortable Rope Handle

LARGE 29.5" X 8.5" GRAPHIC AREA