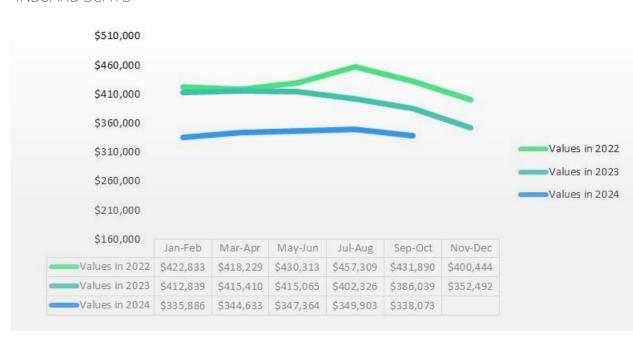

### **MARINE VALUES**

AVERAGE RETAIL VALUE BY CATEGORY – LAST 10 MODEL YEARS INBOARD BOATS

# MARINE MARKET INDUSTRY OVERVIEW

Marine values have stabilized going into the 4<sup>th</sup> quarter, with less seasonal decrease compared to last year.

Looking at individual segments, the most recent 10 model years of used outboard boat values brought 2.5% less money in the September-October period than July-August and 1.3% more year-over-year. Stern drives brought 4.1% less in the September-October period than July-August and 7.5% less year-over-year. Inboards brought 3.4% less in the September-October period than July-August, and 12.4% less year-over-year. Personal watercraft brought 2.6% less in the September-October period than July-August, and 1.9% less year-over-year