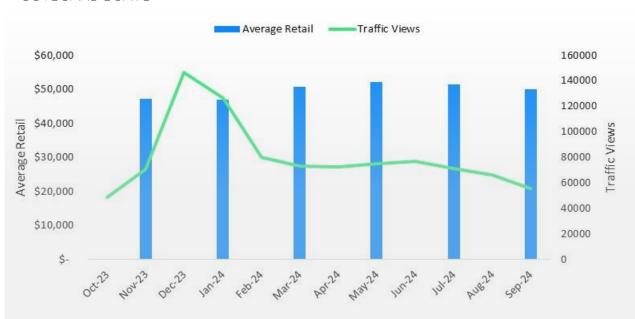

# **MARINE VALUES VS. TRAFFIC**

AVERAGE RETAIL VALUE AND TRAFFIC VIEWS BY CATEGORY

**OUTBOARD BOATS** 

# MARINE MARKET INDUSTRY OVERVIEW

Marine values have stabilized going into the 4<sup>th</sup> quarter, with less seasonal decrease compared to last year.

Looking at individual segments, the most recent 10 model years of used outboard boat values brought 2.5% less money in the September-October period than July-August and 1.3% more year-over-year. Stern drives brought 4.1% less in the September-October period than July-August and 7.5% less year-over-year. Inboards brought 3.4% less in the September-October period than July-August, and 12.4% less year-over-year. Personal watercraft brought 2.6% less in the September-October period than July-August, and 1.9% less year-over-year