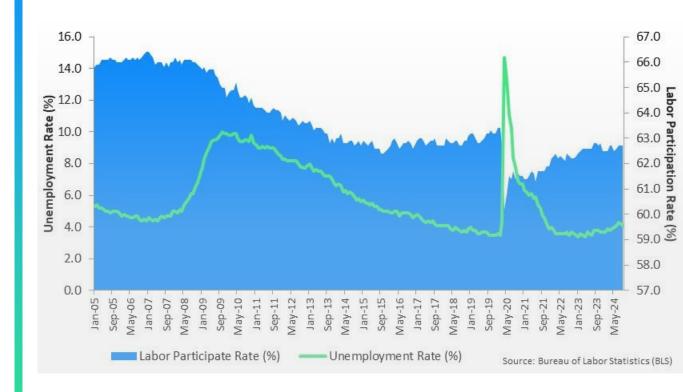

# **ECONOMIC DATA**

UNEMPLOYMENT & LABOR PARTICIPATION RATE (SEASONALLY ADJUSTED)