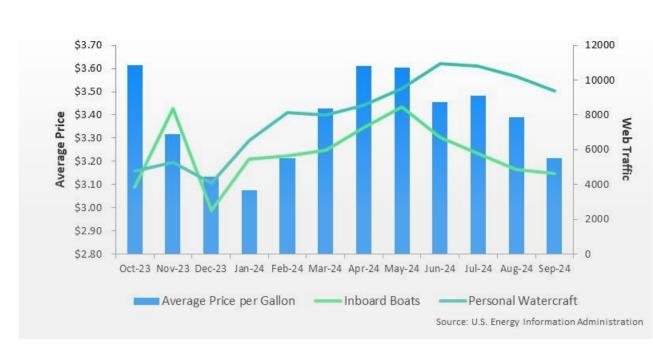

# **FUEL PRICE DATA**

REGULAR GRADE GASOLINE PRICES VS. COMMERCIAL TRAFFIC BY CATEGORY