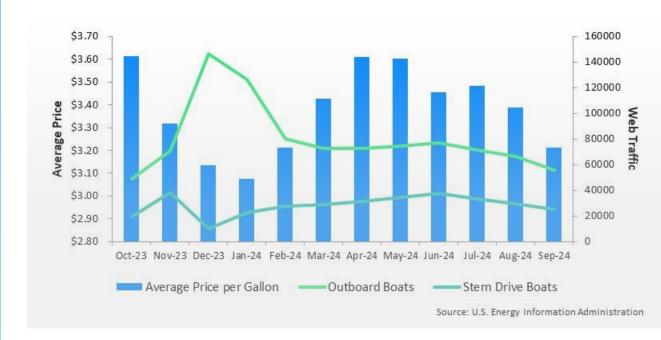

# **FUEL PRICE DATA**

REGULAR GRADE GASOLINE PRICES VS. COMMERCIAL TRAFFIC BY CATEGORY