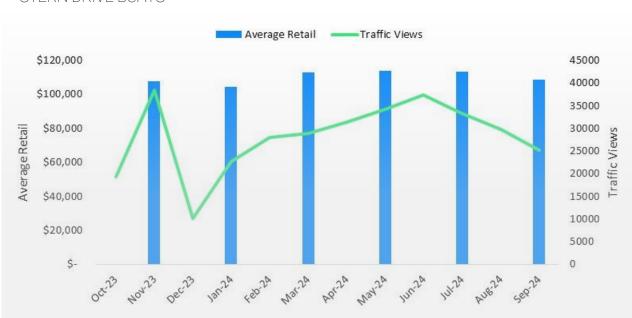

### STERN DRIVE BOATS

# MARINE MARKET INDUSTRY OVERVIEW

Marine values have stabilized going into the 4<sup>th</sup> quarter, with less seasonal decrease compared to last year.

Looking at individual segments, the most recent 10 model years of used outboard boat values brought 2.5% less money in the September-October period than July-August and 1.3% more year-over-year. Stern drives brought 4.1% less in the September-October period than July-August and 7.5% less year-over-year. Inboards brought 3.4% less in the September-October period than July-August, and 12.4% less year-over-year. Personal watercraft brought 2.6% less in the September-October period than July-August, and 1.9% less year-over-year