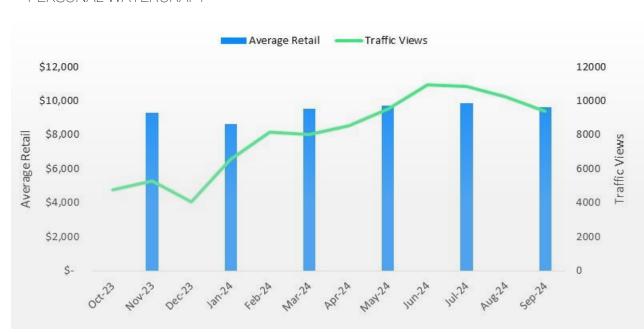

# **MARINE VALUES VS. TRAFFIC**

AVERAGE RETAIL VALUE AND TRAFFIC VIEWS BY CATEGORY

**OUTBOARD BOATS** 

### PERSONAL WATERCRAFT