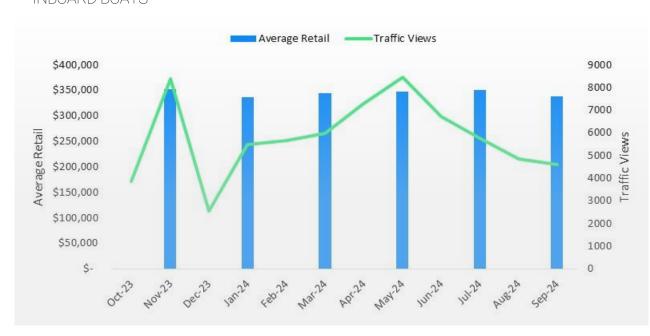

# **MARINE VALUES VS. TRAFFIC**

AVERAGE RETAIL VALUE AND TRAFFIC VIEWS BY CATEGORY INBOARD BOATS

# MARINE MARKET INDUSTRY OVERVIEW

Marine values have stabilized going into the 4<sup>th</sup> quarter, with less seasonal decrease compared to last year.

Looking at individual segments, the most recent 10 model years of used outboard boat values brought 2.5% less money in the September-October period than July-August and 1.3% more year-over-year. Stern drives brought 4.1% less in the September-October period than July-August and 7.5% less year-over-year. Inboards brought 3.4% less in the September-October period than July-August, and 12.4% less year-over-year. Personal watercraft brought 2.6% less in the September-October period than July-August, and 1.9% less year-over-year