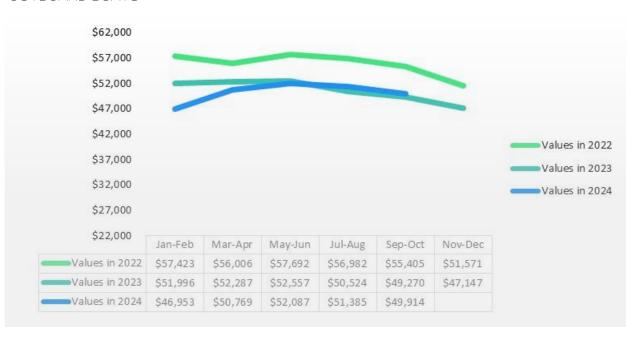

# **MARINE VALUES**

AVERAGE RETAIL VALUE BY CATEGORY - LAST 10 MODEL YEARS

### **OUTBOARD BOATS**

# MARINE MARKET INDUSTRY OVERVIEW

Marine values have stabilized going into the 4<sup>th</sup> quarter, with less seasonal decrease compared to last year.

Looking at individual segments, the most recent 10 model years of used outboard boat values brought 2.5% less money in the September-October period than July-August and 1.3% more year-over-year. Stern drives brought 4.1% less in the September-October period than July-August and 7.5% less year-over-year. Inboards brought 3.4% less in the September-October period than July-August, and 12.4% less year-over-year. Personal watercraft brought 2.6% less in the September-October period than July-August, and 1.9% less year-over-year