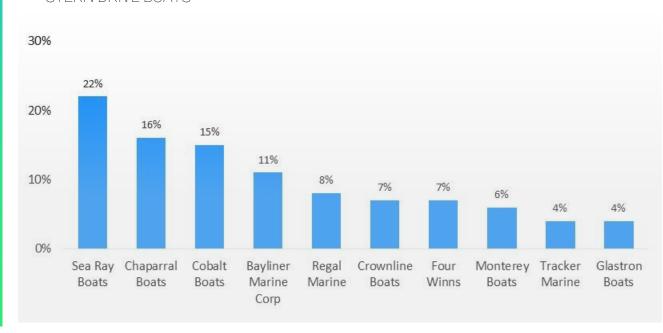

lding up respectably going into the 4<sup>th</sup> quarter. We are optimistic conditions will remain similar through the winter months.

# **MARINE VALUES**

AVERAGE RETAIL VALUE BY CATEGORY - LAST 10 MODEL YEARS

### **OUTBOARD BOATS**



### STERN DRIVE BOATS



### **MARINE VALUES**

AVERAGE RETAIL VALUE BY CATEGORY – LAST 10 MODEL YEARS INBOARD BOATS



### PERSONAL WATERCRAFT



# **MARINE VALUES VS. TRAFFIC**

AVERAGE RETAIL VALUE AND TRAFFIC VIEWS BY CATEGORY

**OUTBOARD BOATS** 



### STERN DRIVE BOATS



# **MARINE VALUES VS. TRAFFIC**

AVERAGE RETAIL VALUE AND TRAFFIC VIEWS BY CATEGORY INBOARD BOATS



### PERSONAL WATERCRAFT



# **MARINE CATEGORIES**

VIEWS IN 2024 YTD



# **POWER BOAT BRANDS**

TOP RESEARCHED BRANDS IN 2024 YTD

**OUTBOARD BOATS** 



### STERN DRIVE BOATS



# **MARINE BRANDS**

TOP RESEARCHED BRANDS IN 2024 YTD

INBOARD BOATS



### PERSONAL WATERCRAFT BRANDS



# **MODEL YEARS**

TOP RESEARCHED MODEL YEARS BY CATEGORY

**OUTBOARD BOATS** 



### PONTOON BOATS



# **FUEL PRICE DATA**

REGULAR GRADE GASOLINE PRICES VS. COMMERCIAL TRAFFIC BY CATEGORY





# **ECONOMIC DATA**

UNEMPLOYMENT & LABOR PARTICIPATION RATE (SEASONALLY ADJUSTED)



### J.D. POWER

# **MARKET INSIGHTS**

MARINE Q3 2024

### **DISCLAIMER**

J.D. Power makes no representations about future performance or results based on the data and the contents available in this report ("Market Insights"). Market Insights is provided for informational purposes only and is provided AS IS without warranty or guarantee of any kind. By accessing Market Insights via email or the NADAguides