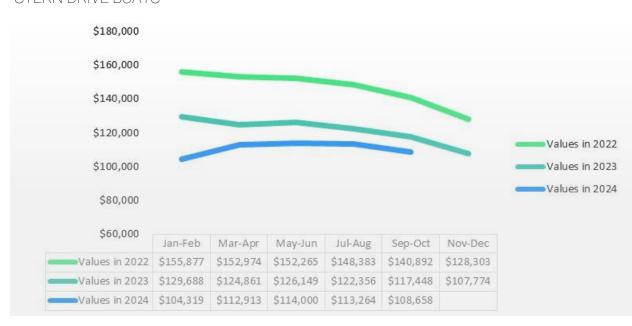

### STERN DRIVE BOATS

# MARINE MARKET INDUSTRY OVERVIEW

Marine values have stabilized going into the 4<sup>th</sup> quarter, with less seasonal decrease compared to last year.

Looking at individual segments, the most recent 10 model years of used outboard boat values brought 2.5% less money in the September-October period than July-August and 1.3% more year-over-year. Stern drives brought 4.1% less in the September-October period than July-August and 7.5% less year-over-year. Inboards brought 3.4% less in the September-October period than July-August, and 12.4% less year-over-year. Personal watercraft brought 2.6% less in the September-October period than July-August, and 1.9% less year-over-year