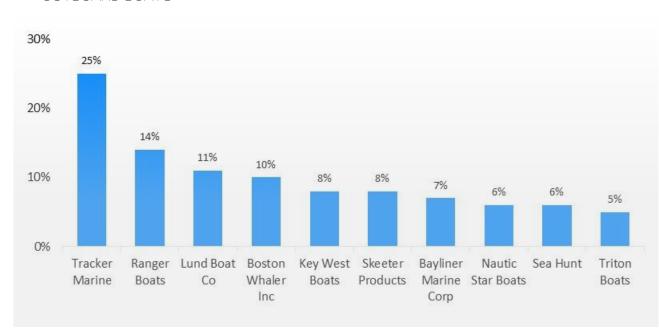

nvironment, values are holding up respectably going into the 4<sup>th</sup> quarter. We are optimistic conditions will remain similar through the winter months.

# **MARINE VALUES**

AVERAGE RETAIL VALUE BY CATEGORY - LAST 10 MODEL YEARS

### **OUTBOARD BOATS**



### STERN DRIVE BOATS



### **MARINE VALUES**

AVERAGE RETAIL VALUE BY CATEGORY – LAST 10 MODEL YEARS INBOARD BOATS



### PERSONAL WATERCRAFT



# **MARINE VALUES VS. TRAFFIC**

AVERAGE RETAIL VALUE AND TRAFFIC VIEWS BY CATEGORY

**OUTBOARD BOATS** 



### STERN DRIVE BOATS



# **MARINE VALUES VS. TRAFFIC**

AVERAGE RETAIL VALUE AND TRAFFIC VIEWS BY CATEGORY INBOARD BOATS



### PERSONAL WATERCRAFT



# **MARINE CATEGORIES**

VIEWS IN 2024 YTD



# **POWER BOAT BRANDS**

TOP RESEARCHED BRANDS IN 2024 YTD

**OUTBOARD BOATS** 



### STERN DRIVE BOATS



# **MARINE BRANDS**

TOP RESEARCHED BRANDS IN 2024 YTD

INBOARD BOATS



### PERSONAL WATERCRAFT BRANDS



# **MODEL YEARS**

TOP RESEARCHED MODEL YEARS BY CATEGORY

**OUTBOARD BOATS** 



### PONTOON BOATS



# **FUEL PRICE DATA**

REGULAR GRADE GASOLINE PRICES VS. COMMERCIAL TRAFFIC BY CATEGORY





# **ECONOMIC DATA**

UNEMPLOYMENT & LABOR PARTICIPATION RATE (SEASONALLY ADJUSTED)



### J.D. POWER

# **MARKET INSIGHTS**

MARINE Q3 2024

### **DISCLAIMER**

J.D. Power makes no representations about future performance or results based on the data and the contents available in this report ("Market Insights"). Market Insights is provided for informational purposes only and is provided AS IS without warranty or guarantee of any kind. By accessing Market Insights vi