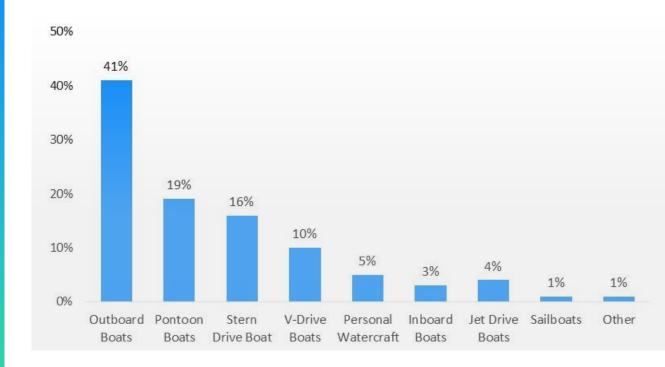

y-August, and 1.9% less year-over-year

Amid a less-positive inventory and demand environment, values are holding up respectably going into the 4<sup>th</sup> quarter. We are optimistic conditions will remain similar through the winter months.

# **MARINE VALUES**

AVERAGE RETAIL VALUE BY CATEGORY - LAST 10 MODEL YEARS

### **OUTBOARD BOATS**



### STERN DRIVE BOATS



### **MARINE VALUES**

AVERAGE RETAIL VALUE BY CATEGORY – LAST 10 MODEL YEARS INBOARD BOATS



### PERSONAL WATERCRAFT



# **MARINE VALUES VS. TRAFFIC**

AVERAGE RETAIL VALUE AND TRAFFIC VIEWS BY CATEGORY

**OUTBOARD BOATS** 



### STERN DRIVE BOATS



# **MARINE VALUES VS. TRAFFIC**

AVERAGE RETAIL VALUE AND TRAFFIC VIEWS BY CATEGORY INBOARD BOATS



### PERSONAL WATERCRAFT



# **MARINE CATEGORIES**

VIEWS IN 2024 YTD



# **POWER BOAT BRANDS**

TOP RESEARCHED BRANDS IN 2024 YTD

**OUTBOARD BOATS** 



### STERN DRIVE BOATS



# **MARINE BRANDS**

TOP RESEARCHED BRANDS IN 2024 YTD

INBOARD BOATS



### PERSONAL WATERCRAFT BRANDS



# **MODEL YEARS**

TOP RESEARCHED MODEL YEARS BY CATEGORY

**OUTBOARD BOATS** 



### PONTOON BOATS



# **FUEL PRICE DATA**

REGULAR GRADE GASOLINE PRICES VS. COMMERCIAL TRAFFIC BY CATEGORY





# **ECONOMIC DATA**

UNEMPLOYMENT & LABOR PARTICIPATION RATE (SEASONALLY ADJUSTED)



### J.D. POWER

# **MARKET INSIGHTS**

MARINE Q3 2024

### **DISCLAIMER**

J.D. Power makes no representations about future performance or results based on the data and the contents available in this report ("Market Insights"). Market Insights is provided for informational purposes only and is provid