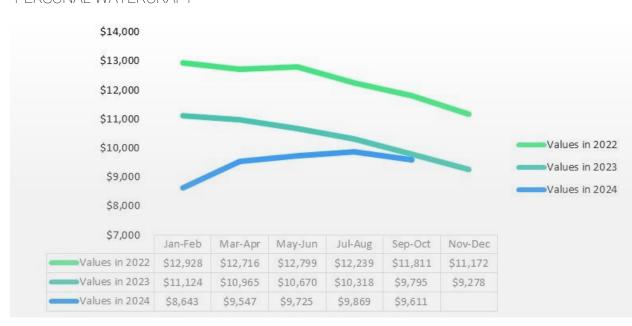

### PERSONAL WATERCRAFT

# MARINE MARKET INDUSTRY OVERVIEW

Marine values have stabilized going into the 4<sup>th</sup> quarter, with less seasonal decrease compared to last year.

Looking at individual segments, the most recent 10 model years of used outboard boat values brought 2.5% less money in the September-October period than July-August and 1.3% more year-over-year. Stern drives brought 4.1% less in the September-October period than July-August and 7.5% less year-over-year. Inboards brought 3.4% less in the September-October period than July-August, and 12.4% less year-over-year. Personal watercraft brought 2.6% less in the September-October period than July-August, and 1.9% less year-over-year