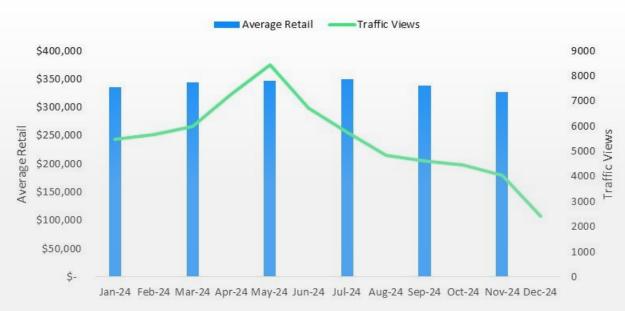

# **MARINE VALUES VS. TRAFFIC**

AVERAGE RETAIL VALUE AND TRAFFIC VIEWS BY CATEGORY

INBOARD BOATS