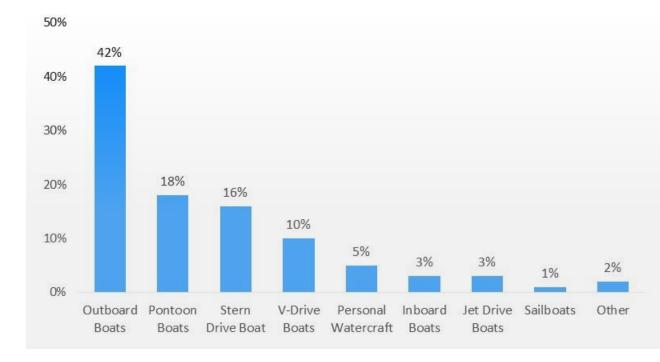

less in the November-December period than September-October, and .25% less year-over-year

Dealers are increasing discounts to help with high inventory levels. Moving into 2025, dealers are optimistic for the upcoming selling season and overall economic stability.

## **MARINE VALUES**

#### AVERAGE RETAIL VALUE BY CATEGORY - LAST 10 MODEL YEARS



#### STERN DRIVE BOATS



## **MARINE VALUES**

AVERAGE RETAIL VALUE BY CATEGORY - LAST 10 MODEL YEARS



INBOARD BOATS

#### PERSONAL WATERCRAFT



# **MARINE VALUES VS. TRAFFIC**

AVERAGE RETAIL VALUE AND TRAFFIC VIEWS BY CATEGORY



OUTBOARD BOATS



#### STERN DRIVE BOATS

# **MARINE VALUES VS. TRAFFIC**

AVERAGE RETAIL VALUE AND TRAFFIC VIEWS BY CATEGORY

INBOARD BOATS





#### PERSONAL WATERCRAFT

# **MARINE CATEGORIES**

VIEWS IN 2024



**J.D. POWER** 

7

# **POWER BOAT BRANDS**

TOP RESEARCHED BRANDS IN 2024

#### OUTBOARD BOATS



#### STERN DRIVE BOATS



# **MARINE BRANDS**

TOP RESEARCHED BRANDS IN 2024

INBOARD BOATS



#### PERSONAL WATERCRAFT BRANDS



#### © 2025 J.D. Power. All Rights Reserved. CONFIDENTIAL & PROPRIETARY

**MODEL YEARS** 

TOP RESEARCHED MODEL YEARS BY CATEGORY

#### OUTBOARD BOATS



PONTOON BOATS



## **FUEL PRICE DATA**

REGULAR GRADE GASOLINE PRICES VS. COMMERCIAL TRAFFIC BY CATEGORY





## **ECONOMIC DATA**

UNEMPLOYMENT & LABOR PARTICIPATION RATE (SEASONALLY ADJUSTED)



# J.D. POWER MARKET INSIGHTS MARINE 2024 YEAR-END

## DISCLAIMER

J.D. Power makes no representations about future performance or results based on the data and the contents available in this report ("Market Insights")