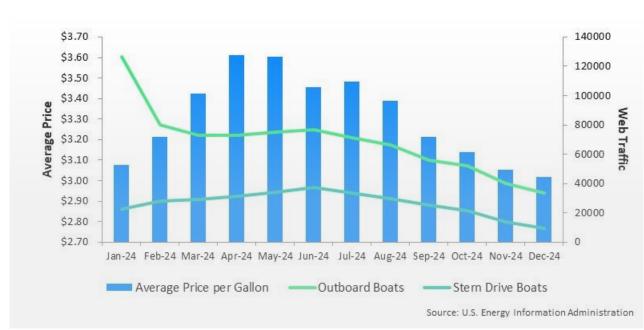

## **FUEL PRICE DATA**

REGULAR GRADE GASOLINE PRICES VS. COMMERCIAL TRAFFIC BY CATEGORY