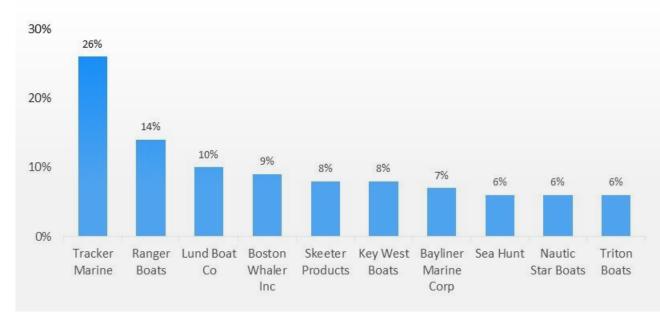

are increasing discounts to help with high inventory levels. Moving into 2025, dealers are optimistic for the upcoming selling season and overall economic stability.

## **MARINE VALUES**

#### AVERAGE RETAIL VALUE BY CATEGORY - LAST 10 MODEL YEARS



#### STERN DRIVE BOATS



## **MARINE VALUES**

AVERAGE RETAIL VALUE BY CATEGORY - LAST 10 MODEL YEARS



INBOARD BOATS

#### PERSONAL WATERCRAFT



# **MARINE VALUES VS. TRAFFIC**

AVERAGE RETAIL VALUE AND TRAFFIC VIEWS BY CATEGORY



OUTBOARD BOATS



#### STERN DRIVE BOATS

# **MARINE VALUES VS. TRAFFIC**

AVERAGE RETAIL VALUE AND TRAFFIC VIEWS BY CATEGORY

INBOARD BOATS





#### PERSONAL WATERCRAFT

# **MARINE CATEGORIES**

VIEWS IN 2024



**J.D. POWER** 

7

# **POWER BOAT BRANDS**

TOP RESEARCHED BRANDS IN 2024

#### OUTBOARD BOATS



#### STERN DRIVE BOATS



# **MARINE BRANDS**

TOP RESEARCHED BRANDS IN 2024

INBOARD BOATS



#### PERSONAL WATERCRAFT BRANDS



#### © 2025 J.D. Power. All Rights Reserved. CONFIDENTIAL & PROPRIETARY

**MODEL YEARS** 

TOP RESEARCHED MODEL YEARS BY CATEGORY

#### OUTBOARD BOATS



PONTOON BOATS



## **FUEL PRICE DATA**

REGULAR GRADE GASOLINE PRICES VS. COMMERCIAL TRAFFIC BY CATEGORY





## **ECONOMIC DATA**

UNEMPLOYMENT & LABOR PARTICIPATION RATE (SEASONALLY ADJUSTED)



# J.D. POWER MARKET INSIGHTS MARINE 2024 YEAR-END

## DISCLAIMER

J.D. Power makes no representations about future performance or results based on the data and the contents available in this report ("Market Insights"). Market Insights is provided for informational purposes only and is provided AS IS without warrant