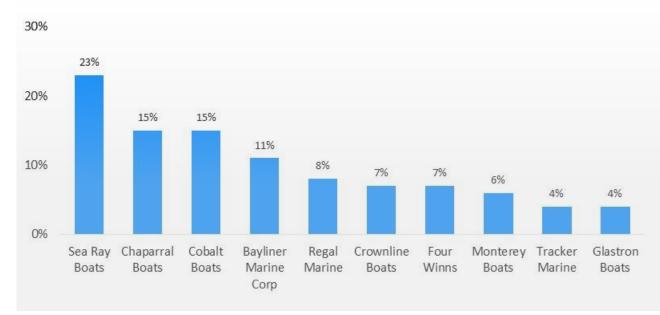

to help with high inventory levels. Moving into 2025, dealers are optimistic for the upcoming selling season and overall economic stability.

## **MARINE VALUES**

#### AVERAGE RETAIL VALUE BY CATEGORY - LAST 10 MODEL YEARS



#### STERN DRIVE BOATS



## **MARINE VALUES**

AVERAGE RETAIL VALUE BY CATEGORY - LAST 10 MODEL YEARS



INBOARD BOATS

#### PERSONAL WATERCRAFT



# **MARINE VALUES VS. TRAFFIC**

AVERAGE RETAIL VALUE AND TRAFFIC VIEWS BY CATEGORY



OUTBOARD BOATS



#### STERN DRIVE BOATS

# **MARINE VALUES VS. TRAFFIC**

AVERAGE RETAIL VALUE AND TRAFFIC VIEWS BY CATEGORY

INBOARD BOATS





#### PERSONAL WATERCRAFT

# **MARINE CATEGORIES**

VIEWS IN 2024



**J.D. POWER** 

7

# **POWER BOAT BRANDS**

TOP RESEARCHED BRANDS IN 2024

#### OUTBOARD BOATS



#### STERN DRIVE BOATS



# **MARINE BRANDS**

TOP RESEARCHED BRANDS IN 2024

INBOARD BOATS



#### PERSONAL WATERCRAFT BRANDS



#### © 2025 J.D. Power. All Rights Reserved. CONFIDENTIAL & PROPRIETARY

**MODEL YEARS** 

TOP RESEARCHED MODEL YEARS BY CATEGORY

#### OUTBOARD BOATS



PONTOON BOATS



## **FUEL PRICE DATA**

REGULAR GRADE GASOLINE PRICES VS. COMMERCIAL TRAFFIC BY CATEGORY





## **ECONOMIC DATA**

UNEMPLOYMENT & LABOR PARTICIPATION RATE (SEASONALLY ADJUSTED)



# J.D. POWER MARKET INSIGHTS MARINE 2024 YEAR-END

## DISCLAIMER

J.D. Power makes no representations about future performance or results based on the data and the contents available in this report ("Market Insights"). Market Insights is provided for informational purposes only and is provided AS IS without warranty or guarantee of any kind