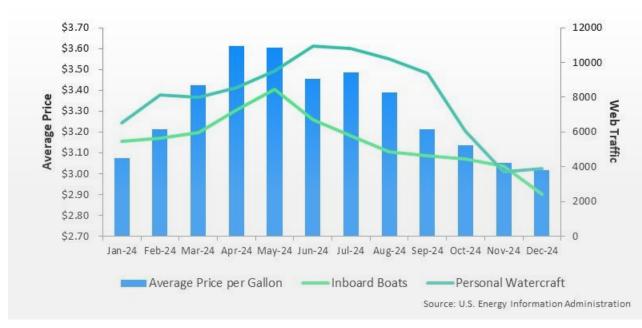

## **FUEL PRICE DATA**

REGULAR GRADE GASOLINE PRICES VS. COMMERCIAL TRAFFIC BY CATEGORY