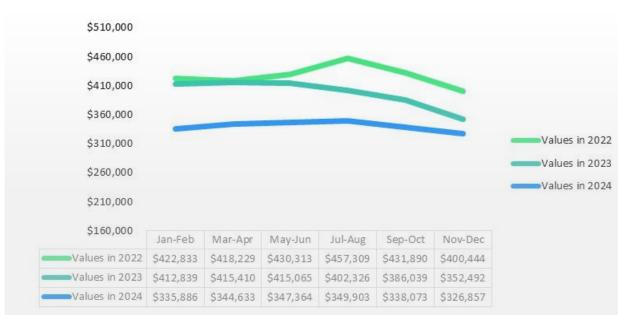

#### AVERAGE RETAIL VALUE BY CATEGORY - LAST 10 MODEL YEARS

Looking at individual segments, the most recent 10 model years of used outboard boat values brought 3.2% less money in the November-December period than September-October and 2.5% more year-over-year. Stern drives brought 4.6% less in the November-December period than September-December and 3.8% less year-over-year. Inboards brought 3.3% less in the November-December period than September-October, and 7.2% less year-overyear. Personal watercraft brought 2.6% less in the November-December period than September-October, and .25% less year-over-year