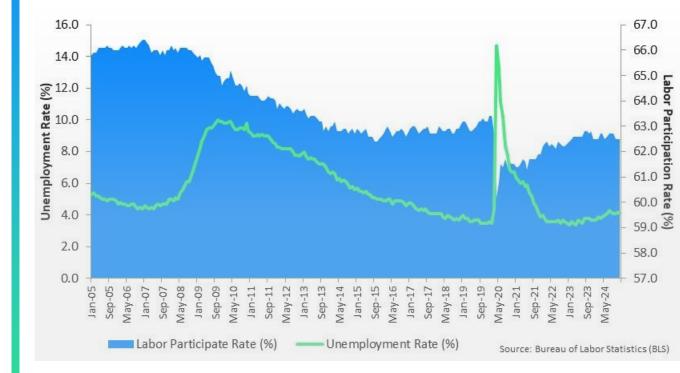

## **ECONOMIC DATA**

UNEMPLOYMENT & LABOR PARTICIPATION RATE (SEASONALLY ADJUSTED)