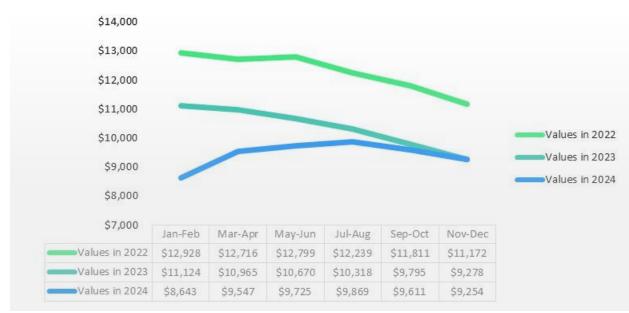

## **MARINE VALUES**

#### AVERAGE RETAIL VALUE BY CATEGORY - LAST 10 MODEL YEARS

Looking at individual segments, the most recent 10 model years of used outboard boat values brought 3.2% less money in the November-December period than September-October and 2.5% more year-over-year. Stern drives brought 4.6% less in the November-December period than September-December and 3.8% less year-over-year. Inboards brought 3.3% less in the November-December period than September-October, and 7.2% less year-overyear. Personal watercraft brought 2.6% less in the November-December period than September-October, and .25% less year-over-year