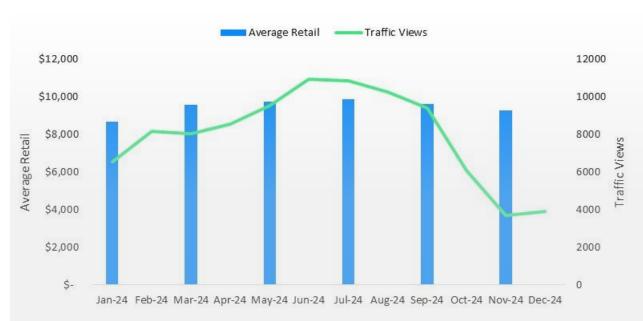

# **MARINE VALUES VS. TRAFFIC**

AVERAGE RETAIL VALUE AND TRAFFIC VIEWS BY CATEGORY

OUTBOARD BOATS