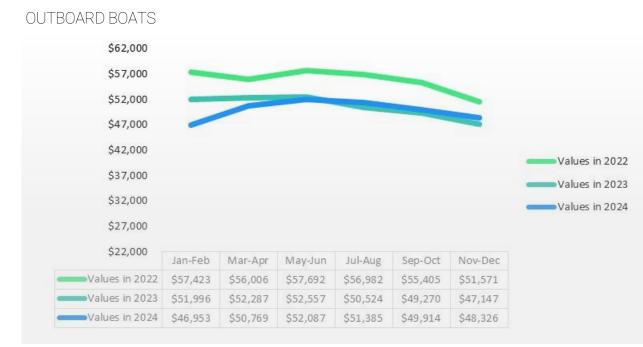

#### AVERAGE RETAIL VALUE BY CATEGORY - LAST 10 MODEL YEARS

Looking at individual segments, the most recent 10 model years of used outboard boat values brought 3.2% less money in the November-December period than September-October and 2.5% more year-over-year. Stern drives brought 4.6% less in the November-December period than September-December and 3.8% less year-over-year. Inboards brought 3.3% less in the November-December period than September-October, and 7.2% less year-overyear. Personal watercraft brought 2.6% less in the November-December period than September-October, and .25% less year-over-year