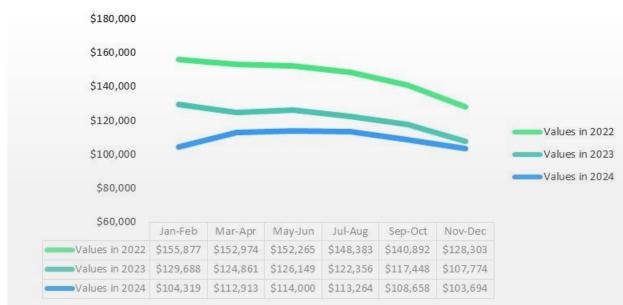

#### AVERAGE RETAIL VALUE BY CATEGORY - LAST 10 MODEL YEARS

Looking at individual segments, the most recent 10 model years of used outboard boat values brought 3.2% less money in the November-December period than September-October and 2.5% more year-over-year. Stern drives brought 4.6% less in the November-December period than September-December and 3.8% less year-over-year. Inboards brought 3.3% less in the November-December period than September-October, and 7.2% less year-overyear. Personal watercraft brought 2.6% less in the November-December period than September-October, and .25% less year-over-year