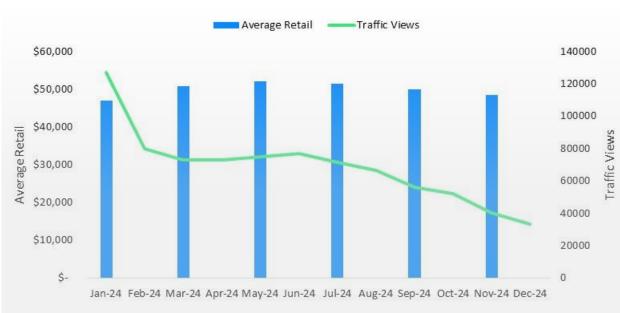

# **MARINE VALUES VS. TRAFFIC**

AVERAGE RETAIL VALUE AND TRAFFIC VIEWS BY CATEGORY

OUTBOARD BOATS