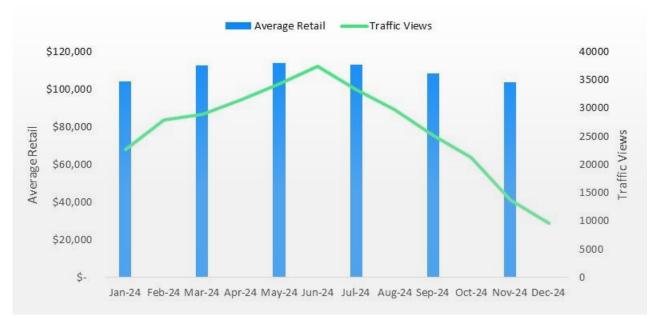

an September-December and 3.8% less year-over-year. Inboards brought 3.3% less in the November-December period than September-October, and 7.2% less year-overyear. Personal watercraft brought 2.6% less in the November-December period than September-October, and .25% less year-over-year

Dealers are increasing discounts to help with high inventory levels. Moving into 2025, dealers are optimistic for the upcoming selling season and overall economic stability.

## **MARINE VALUES**

#### AVERAGE RETAIL VALUE BY CATEGORY - LAST 10 MODEL YEARS



#### STERN DRIVE BOATS



## **MARINE VALUES**

AVERAGE RETAIL VALUE BY CATEGORY - LAST 10 MODEL YEARS



INBOARD BOATS

#### PERSONAL WATERCRAFT



# **MARINE VALUES VS. TRAFFIC**

AVERAGE RETAIL VALUE AND TRAFFIC VIEWS BY CATEGORY



OUTBOARD BOATS



#### STERN DRIVE BOATS

# **MARINE VALUES VS. TRAFFIC**

AVERAGE RETAIL VALUE AND TRAFFIC VIEWS BY CATEGORY

INBOARD BOATS





#### PERSONAL WATERCRAFT

# **MARINE CATEGORIES**

VIEWS IN 2024



**J.D. POWER** 

7

# **POWER BOAT BRANDS**

TOP RESEARCHED BRANDS IN 2024

#### OUTBOARD BOATS



#### STERN DRIVE BOATS



# **MARINE BRANDS**

TOP RESEARCHED BRANDS IN 2024

INBOARD BOATS



#### PERSONAL WATERCRAFT BRANDS



#### © 2025 J.D. Power. All Rights Reserved. CONFIDENTIAL & PROPRIETARY

**MODEL YEARS** 

TOP RESEARCHED MODEL YEARS BY CATEGORY

#### OUTBOARD BOATS



PONTOON BOATS



## **FUEL PRICE DATA**

REGULAR GRADE GASOLINE PRICES VS. COMMERCIAL TRAFFIC BY CATEGORY





## **ECONOMIC DATA**

UNEMPLOYMENT & LABOR PARTICIPATION RATE (SEASONALLY ADJUSTED)



# J.D. POWER MARKET I