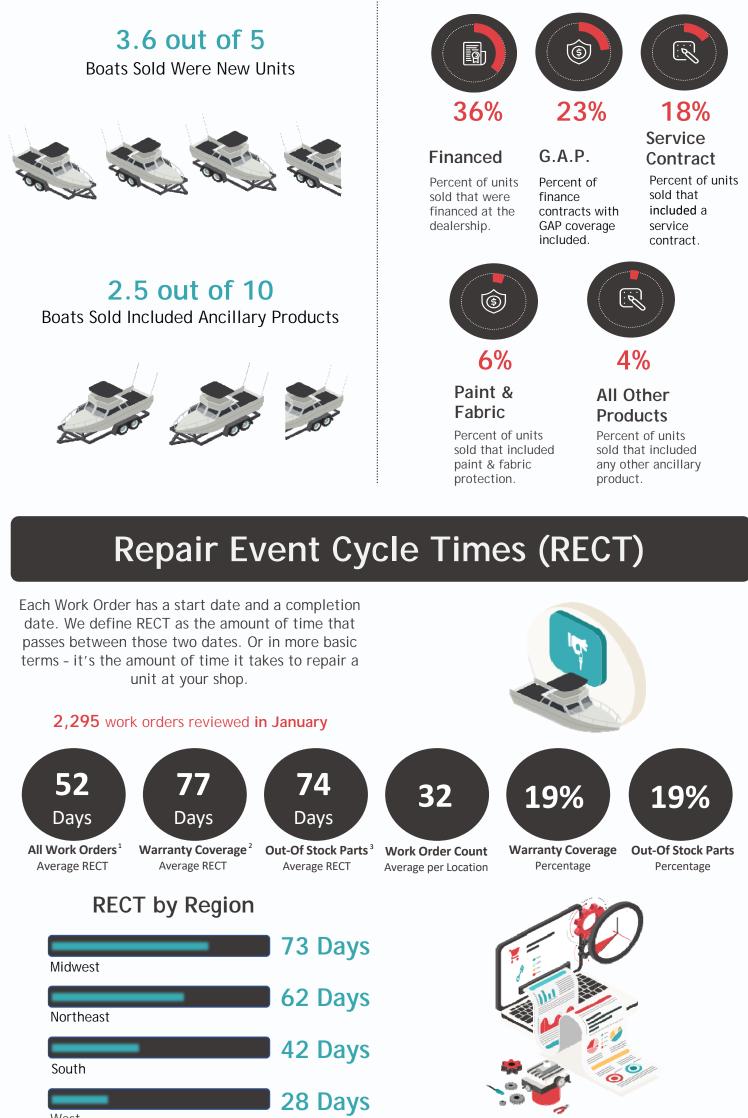

## F&I Highlights

The Marine F&I Profitability Index is simply a measurement representing the combined total of the penetration percentages for finance, GAP, service contracts, paint & fabric protection and

1) Excludes Work Orders with omitted or inaccurate dates, RECT exceeding 2 years and all internals.

#### **RECT Bottlenecks by Region**

#### Warranty Coverage

.....

**Out-Of-Stock Parts** 

© 2025 Integrated Dealer Systems | A Constellation Dealership Software Company

USA Marine - January 2025