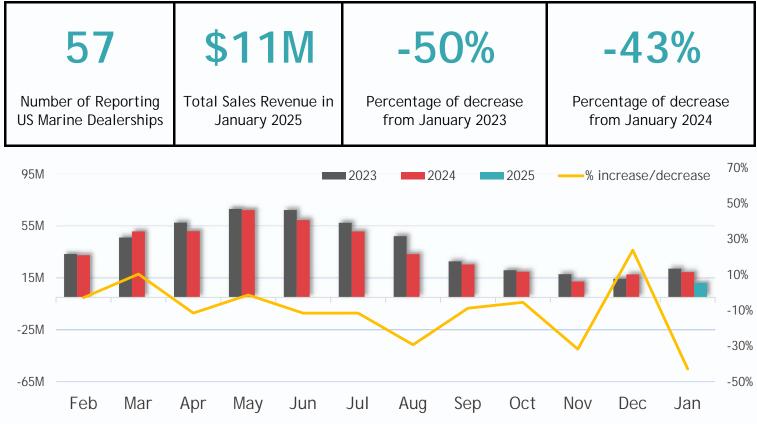

## MARINE UPDATE - JANUARY 2025

### Monthly Revenue and Growth Over Previous Years

US Marine dealerships with multiple years of consistent data reporting (same store)