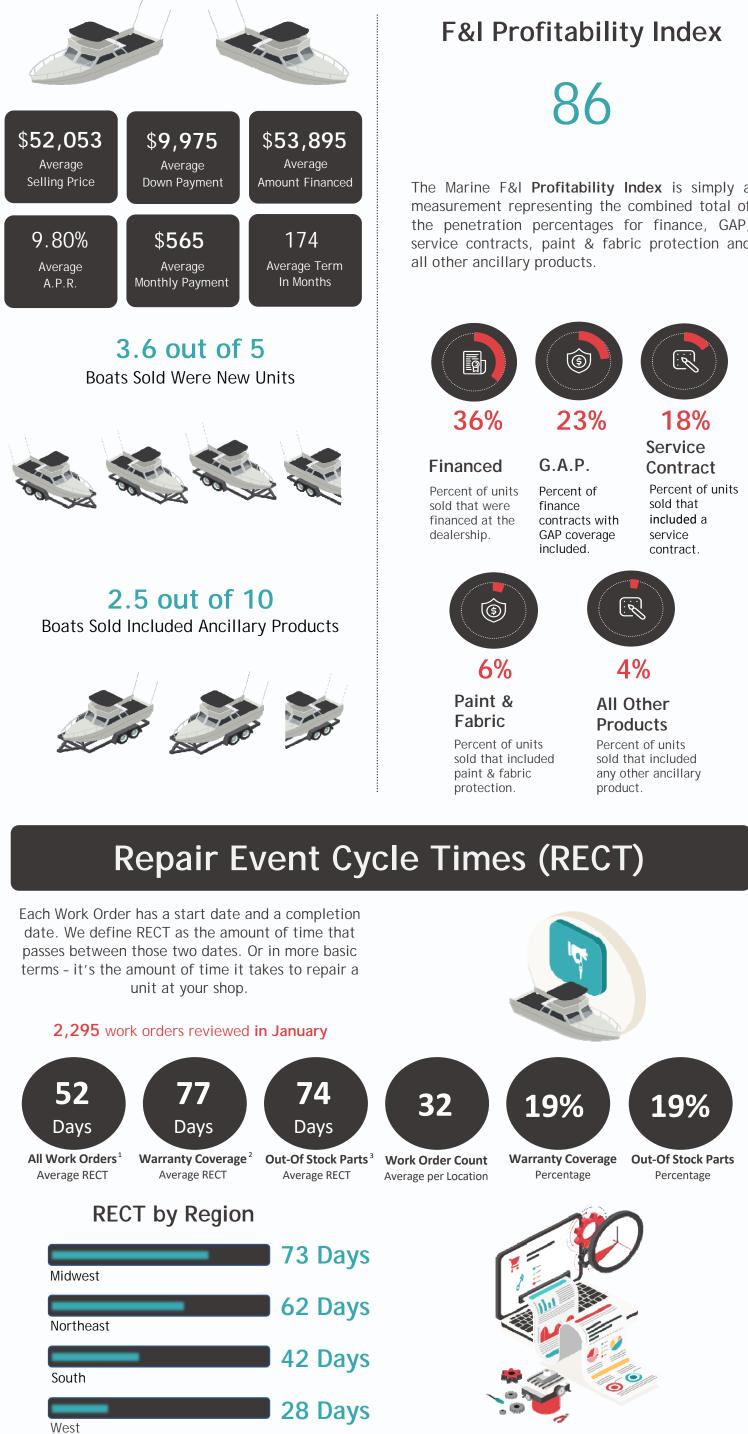

## F&I Highlights

The Marine F&I Profitability Index is simply a measurement representing the combined total of the penetration percentages for finance, GAP, service contracts, paint & fabric protection and

1) Excludes Work Orders with omitted or inaccurate dates, RECT exceeding 2 years and all internals.

#### **RECT Bottlenecks by Region**

#### Warranty Coverage

.....

**Out-Of-Stock Parts** 

© 2025 Integrated Dealer Systems | A Constellation Dealership Software Company

USA Marine - January 2025