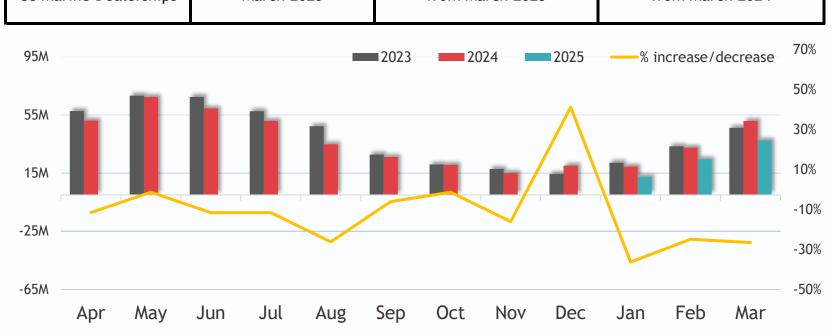

## MARINE UPDATE - MARCH 2025

Monthly Revenue and Growth Over Previous Years

US Marine dealerships with multiple years of consistent data reporting (same store)

66

Number of Reporting **US Marine Dealerships**  \$37M

Total Sales Revenue in March 2025

-19%

Percentage of decrease from March 2023

**-27**%

Percentage of decrease from March 2024