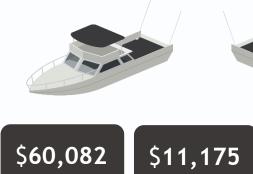

# F&I Highlights

Average Selling Price

8.92%

Average

A.P.R.

Average Down Payment

\$511 Monthly Payment

3.7 out of 5