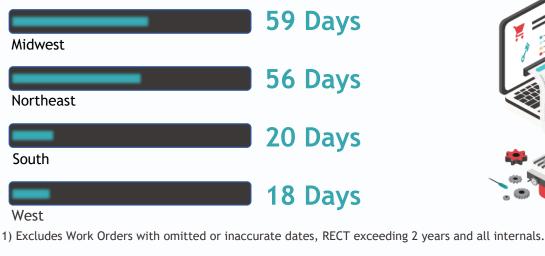

Average RECT

**62** Days Warranty Coverage <sup>2</sup>

Average RECT **RECT** by Region

63 Days Out-Of Stock Parts <sup>3</sup> Average RECT

58 **Work Order Count** 

Average per Location

**Warranty Coverage** 

### Percentage Percentage

**RECT Bottlenecks by Region** 

## **Out-Of-Stock Parts**

West

2) Work Orders with at least 1 job or part covered by warranty.

Midwest Northeast

South

32 Days 3) Work Orders with at least 1 part out-of-stock.

81 Days

82 Days

47 Days