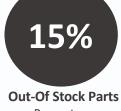

Average RECT

**62** Days Warranty Coverage <sup>2</sup>

Average RECT **RECT** by Region

63 Days Out-Of Stock Parts <sup>3</sup> Average RECT

58 **Work Order Count** 

Average per Location

**Warranty Coverage** 

**15%** 

## **Out-Of-Stock Parts**

West

2) Work Orders with at least 1 job or part covered by warranty.

Midwest Northeast

South

32 Days 3) Work Orders with at least 1 part out-of-stock.

81 Days

82 Days