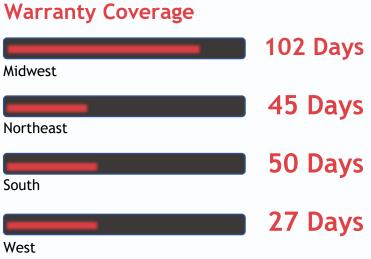

Average RECT

**62** Days Warranty Coverage <sup>2</sup>

Average RECT **RECT** by Region

63 Days Out-Of Stock Parts <sup>3</sup> Average RECT

58 **Work Order Count** 

Average per Location

**Warranty Coverage** 

### Percentage Percentage

**RECT Bottlenecks by Region** 

## **Out-Of-Stock Parts**

West

2) Work Orders with at least 1 job or part covered by warranty.

Midwest Northeast

South

32 Days 3) Work Orders with at least 1 part out-of-stock.

81 Days

82 Days