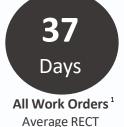

# Repair Event Cycle Times (RECT)

Each Work Order has a start date and a completion date. We define RECT as the amount of time that passes between those two dates. Or in more basic terms - it's the amount of time it takes to repair a unit at your shop.

Average RECT

**62** Days Warranty Coverage <sup>2</sup>

Average RECT **RECT** by Region

63 Days Out-Of Stock Parts <sup>3</sup> Average RECT

58 **Work Order Count** 

Average per Location

**Warranty Coverage** 

### Percentage Percentage

**RECT Bottlenecks by Region** 

## **Out-Of-Stock Parts**

West

2) Work Orders with at least 1 job or part covered by warranty.

Midwest Northeast

South

32 Days 3) Work Orders with at least 1 part out-of-stock.

81 Days

82 Days

47 Days